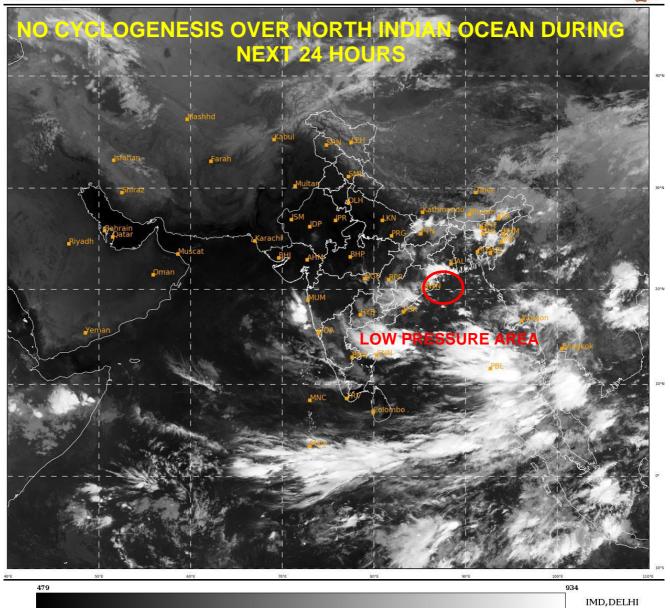

## **BAY OF BENGAL:**

YESTERDAY'S, LOW PRESSURE AREA OVER NORTHWEST AND ADJOINING WESTCENTRAL BAY OF BENGAL OFF ODISHA-NORTH ANDHRA PRADESH COASTS LAY OVER NORTHWEST BAY OF BENGAL AND ADJOINING ODISHA COAST AT 0300 UTC OF TODAY, THE 03RD OCTOBER 2020.

SCATTERED LOW AND MEDIUM CLOUDS WITH EMBEDDED INTENSE TO VERY INTENSE CONVECTION LAY OVER CENTRAL AND ADJOININIG SOUTH BAY OF BENGAL AND ANDAMAN SEA. SCATTERED LOW AND MEDIUM CLOUDS WITH EMBEDDED WEAK TO MODERATE CONVECTION LAY OVER REST OF BAY OF BENGAL.

### **ARABIAN SEA:**

SCATTERED LOW AND MEDIUM CLOUDS WITH EMBEDDED INTENSE TO VERY INTENSE CONVECTION LAY OVER ARABIAN SEA OFF MAHARASTRA COAST. SCATTERED LOW AND MEDIUM CLOUDS WITH EMBEDDED ISOLATED WEAK TO MODERATE CONVECTION LAY OVER SOUTH ARABIAN SEA.